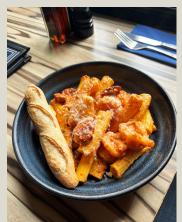

## Dish Highlights

PAN SEARED KING SCALLOPS WITH BLACK PUDDING, CHILLI AND APPLE

KING PRAWN, CHORIZO AND TOMATO RIGATONI WITH PARMESAN SHAVINGS AND CRUSTY BREAD

PEANUT BUTTER CHEESECAKE WITH DARK
CHOCOLATE MOUSSE AND HOMEMADE PEANUT
BUTTER ICE CREAM