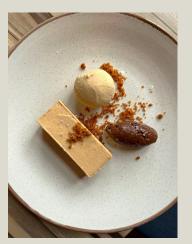

## Dish Highlights

PAN SEARED KING SCALLOPS WITH BLACK PUDDING, CHILLI AND APPLE

KING PRAWN, CHORIZO AND TOMATO RIGATONI WITH PARMESAN SHAVINGS AND CRUSTY BREAD

PEANUT BUTTER CHEESECAKE WITH DARK
CHOCOLATE MOUSSE AND HOMEMADE PEANUT
BUTTER ICE CREAM