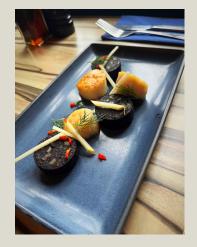

## Dish Highlights

PAN SEARED KING SCALLOPS WITH BLACK PUDDING, CHILLI AND APPLE

KING PRAWN, CHORIZO AND TOMATO RIGATONI WITH PARMESAN SHAVINGS AND CRUSTY BREAD

PEANUT BUTTER CHEESECAKE WITH DARK
CHOCOLATE MOUSSE AND HOMEMADE PEANUT
BUTTER ICE CREAM