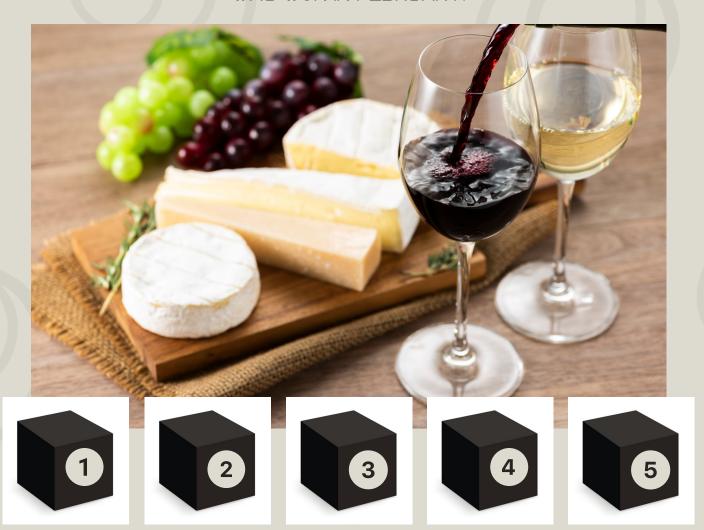

EMMOTT ARMS CHEESE AND WINE HAMPER TO REPLACE THE TOBLERONE THAT WAS WON IN FEBRUARY.